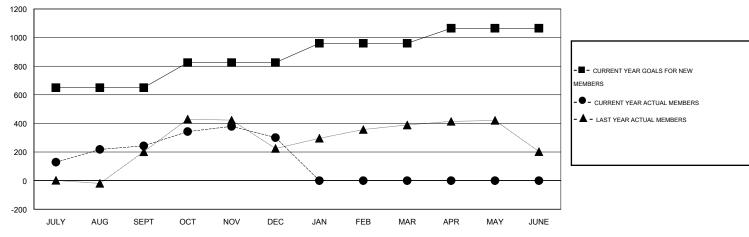

#### GOALS AND ACTUAL MEMBERS CUMULATIVE

| DROPPED CLUBS: 4 |     | 81 CLUBS OF 205 ADDED 1 OR MORE | GENDER DISTRIBUTION  |                |       |
|------------------|-----|---------------------------------|----------------------|----------------|-------|
|                  |     | NEW MEMBERS                     | MALE                 | 3,878 (80.54%) |       |
|                  |     |                                 | FEMALE 937 (19.46%)  |                |       |
| DROPPED MEMBERS  |     |                                 |                      |                |       |
| DECEASED         | 1   | CLICK HERE FOR HEALTH           |                      |                | 4 000 |
| CLUB CANCELLED   | 69  | ASSESSMENT DATA                 | FAMILY UNIT MEMBERS  |                | 1,920 |
| OTHER            | 251 |                                 | HEAD OF HOUSEHOLD    |                | 741   |
| TOTAL            | 321 |                                 | NON-HEAD OF HOUSEHOL | .D             | 1,179 |

# GMT: NAZMUL HAQUE LOCATION NEPAL GMT CA 6

| Clubs                 |                  |           |                  |                  | Members               |                    |                                     |                    |                  |  |
|-----------------------|------------------|-----------|------------------|------------------|-----------------------|--------------------|-------------------------------------|--------------------|------------------|--|
| RESULTS FOR 2014-2015 |                  |           |                  |                  | RESULTS FOR 2014-2015 |                    |                                     |                    |                  |  |
| QUARTER               | NEW CLUB<br>GOAL | NEW CLUBS | DROPPED<br>CLUBS | NET<br>GAIN/LOSS | QUARTER               | NEW MEMBER<br>GOAL | CHARTER AND<br>NEW MEMBERS<br>ADDED | DROPPED<br>MEMBERS | NET<br>GAIN/LOSS |  |
| JULY/AUG/SEPT         | 25               | 11        | 1                | 10               | JULY/AUG/SEPT         | 650                | 374                                 | 131                | 243              |  |
| OCT/NOV/DEC           | 5                | 3         | 3                | 0                | OCT/NOV/DEC           | 175                | 248                                 | 190                | 58               |  |
| JAN/FEB/MAR           | 5                | 0         | 0                | 0                | JAN/FEB/MAR           | 135                | 0                                   | 0                  | 0                |  |
| APR/MAY/JUNE          | 3                | 0         | 0                | 0                | APR/MAY/JUNE          | 105                | 0                                   | 0                  | 0                |  |