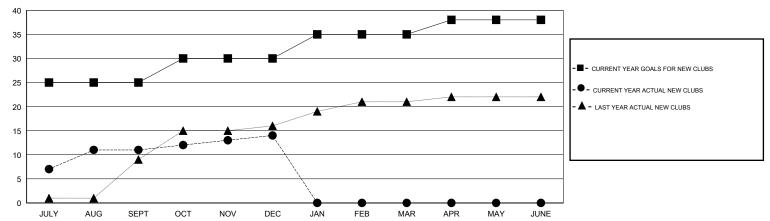

#### GOALS AND ACTUAL NEW CLUBS CUMULATIVE

# GMT: NAZMUL HAQUE LOCATION NEPAL GMT CA 6

| Clubs                 |                  |           |                  |                  | Members               |                    |                                     |                    |                  |  |
|-----------------------|------------------|-----------|------------------|------------------|-----------------------|--------------------|-------------------------------------|--------------------|------------------|--|
| RESULTS FOR 2014-2015 |                  |           |                  |                  | RESULTS FOR 2014-2015 |                    |                                     |                    |                  |  |
| QUARTER               | NEW CLUB<br>GOAL | NEW CLUBS | DROPPED<br>CLUBS | NET<br>GAIN/LOSS | QUARTER               | NEW MEMBER<br>GOAL | CHARTER AND<br>NEW MEMBERS<br>ADDED | DROPPED<br>MEMBERS | NET<br>GAIN/LOSS |  |
| JULY/AUG/SEPT         | 25               | 11        | 1                | 10               | JULY/AUG/SEPT         | 650                | 374                                 | 131                | 243              |  |
| OCT/NOV/DEC           | 5                | 3         | 3                | 0                | OCT/NOV/DEC           | 175                | 248                                 | 190                | 58               |  |
| JAN/FEB/MAR           | 5                | 0         | 0                | 0                | JAN/FEB/MAR           | 135                | 0                                   | 0                  | 0                |  |
| APR/MAY/JUNE          | 3                | 0         | 0                | 0                | APR/MAY/JUNE          | 105                | 0                                   | 0                  | 0                |  |